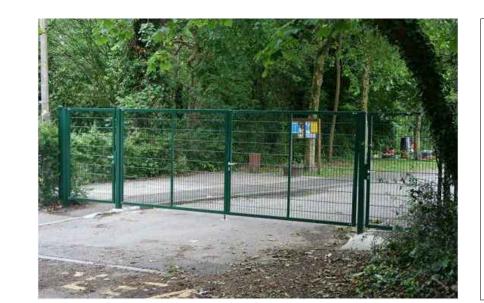

MESH SHEET 2 OF 2

BONNYKNOX

DRAWING TITLE

FIGURE 9
TYPICAL SECURITY FENCE DETAIL

RES DRAWING NUMBER

05114-RES-SEC-DR-PT-001

THIS DRAWING IS THE PROPERTY OF RENEWABLE ENERGY SYSTEMS LIMITED AND NO REPRODUCTION MAY BE MADE IN WHOLE OR IN PART WITHOUT PERMISSION