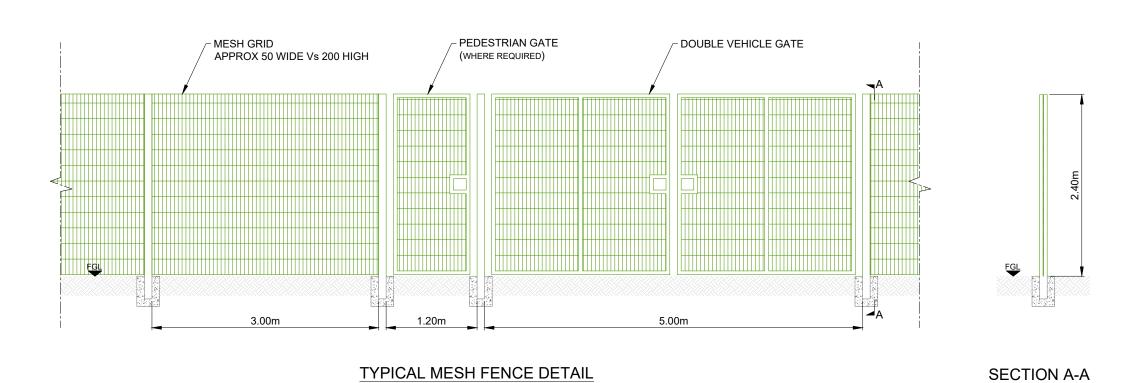

MESH SHEET 2 OF 2

BONNYKNOX

DRAWING TITLE

FIGURE 9
TYPICAL SECURITY FENCE DETAIL

RES DRAWING NUMBER

05114-RES-SEC-DR-PT-001

THIS DRAWING IS THE PROPERTY OF RENEWABLE ENERGY SYSTEMS LIMITED AND NO REPRODUCTION MAY BE MADE IN WHOLE OR IN PART WITHOUT PERMISSION