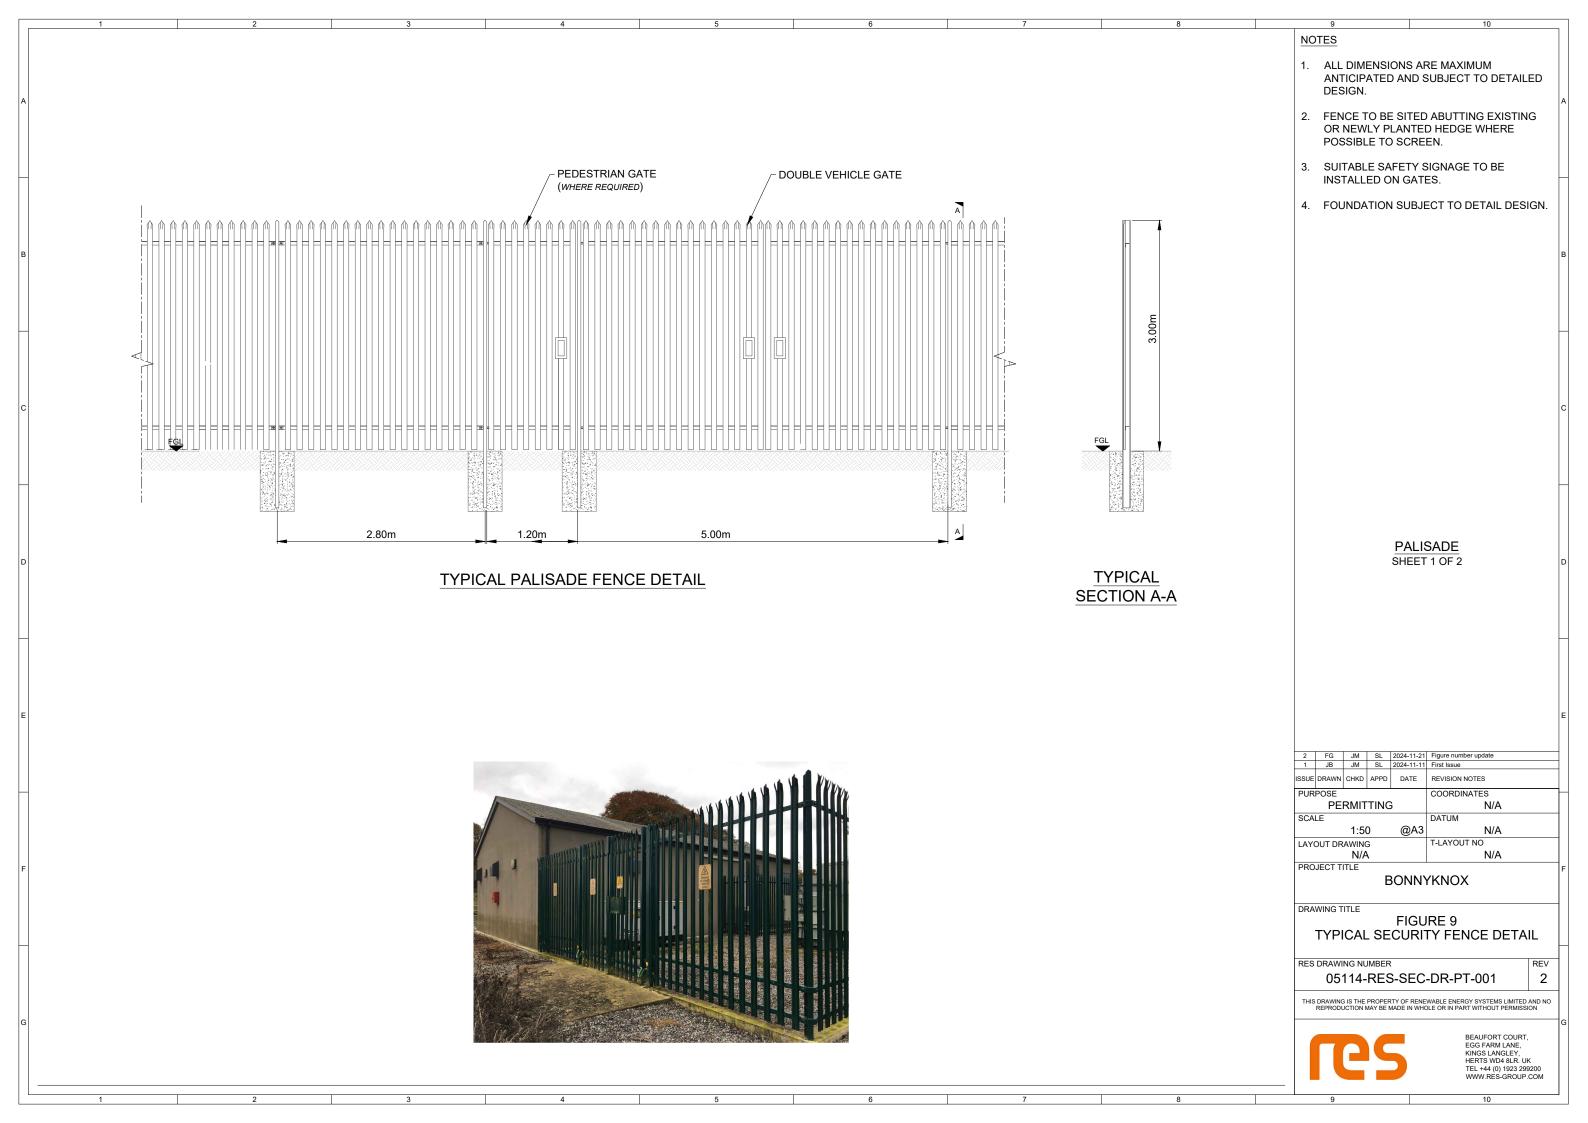

NOTES

- ALL DIMENSIONS ARE MAXIMUM
   ANTICIPATED AND SUBJECT TO DETAILED DESIGN.
- FENCE TO BE SITED ABUTTING EXISTING OR NEWLY PLANTED HEDGE WHERE POSSIBLE TO SCREEN.
- 3. SUITABLE SAFETY SIGNAGE TO BE INSTALLED ON GATES.
- 4. FOUNDATION SUBJECT TO DETAIL DESIGN.