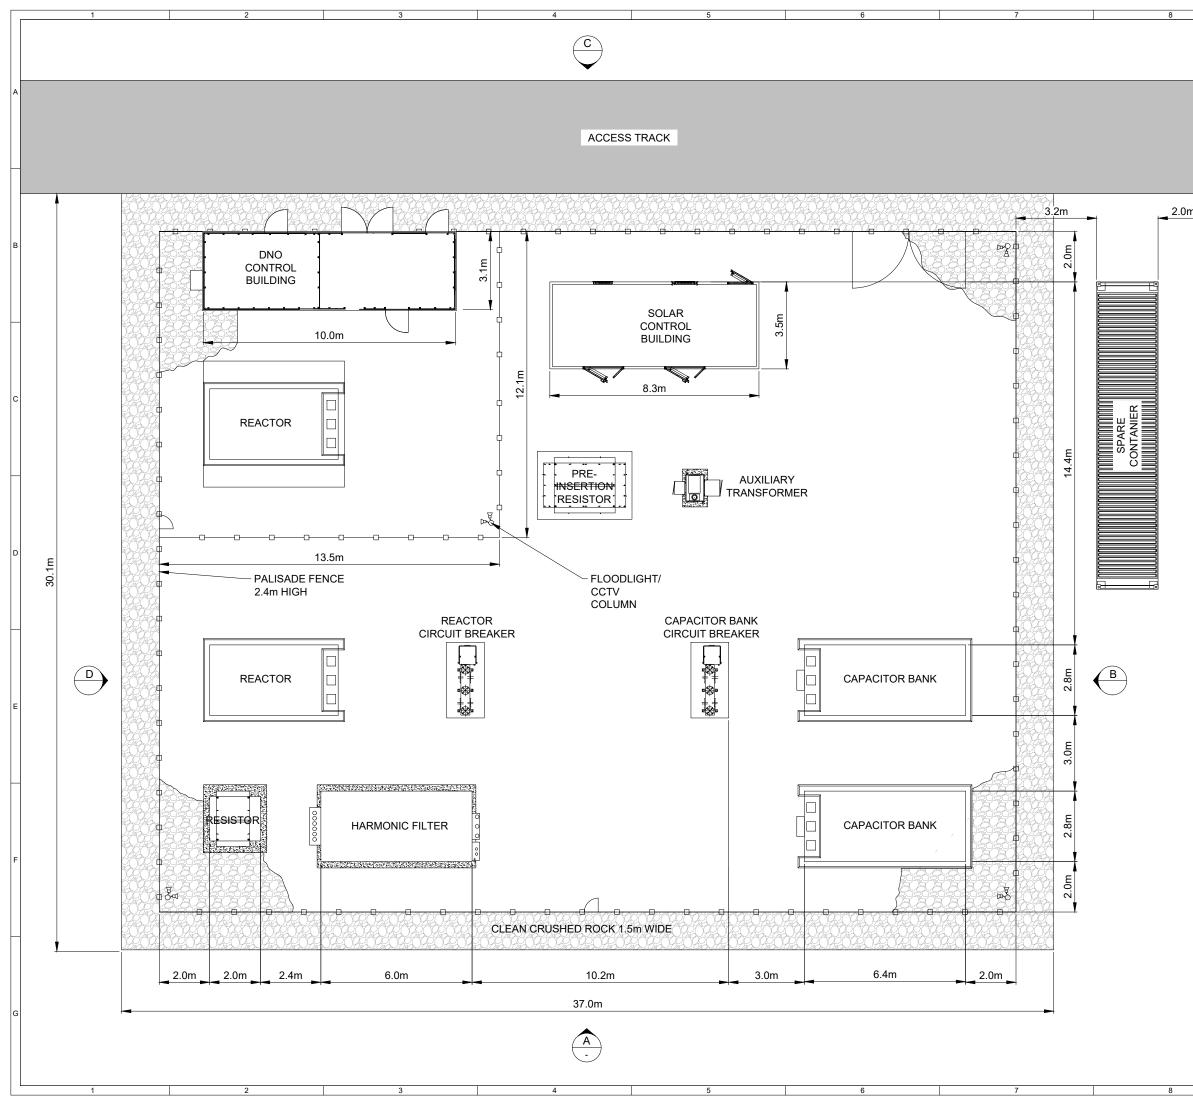

|   | 9 10                                                                                                                                                                                        |   |
|---|---------------------------------------------------------------------------------------------------------------------------------------------------------------------------------------------|---|
| I | NOTES:                                                                                                                                                                                      |   |
|   | 1. ROOM DESCRIPTIONS, DIMENSIONS,<br>LAYOUTS, AND POSITIONS OF DOORS,<br>GATES, INTERNAL WALLS ARE<br>INDICATIVE ONLY AND ARE SUBJECT<br>TO DETAILED DESIGN & GRID COMPANY<br>REQUIREMENTS. | 4 |
|   | 2. EXTERNAL FINISH TO BE AGREED WITH LOCAL AUTHORITY.                                                                                                                                       |   |
|   | 3. SUITABLE SAFETY SIGNAGE FOR HV<br>ELECTRICAL INSTALLATION TO BE<br>INSTALLED ON DOORS.                                                                                                   |   |
|   | 4. SUBSTATION DESIGN SUBJECT TO<br>DISTRIBUTION NETWORK OPERATOR<br>REQUIREMENTS.                                                                                                           | E |
|   | 5. FOUNDATION SOLUTION INCLUDING<br>HEIGHTS SUBJECT TO DETAILED<br>DESIGN.                                                                                                                  |   |
|   | 6. MAXIMUM FINISHED FLOOR LEVELS<br>AND MAXIMUM HEIGHT SPECIFIED IN<br>PLANNING APPLICATION DOCUMENTS.                                                                                      |   |
|   | KEY:                                                                                                                                                                                        | c |
|   | SURFACE FINISH TO COMPRISE<br>EITHER COMPACTED TYPE 1 OR<br>SINGLE SIZED CRUSHED ROCK.                                                                                                      |   |
|   | TRACK SURFACE FINISH TO<br>COMPRISE COMPACTED TYPE 1                                                                                                                                        |   |
|   | PALISADE FENCE                                                                                                                                                                              |   |
|   | SHEET 1 OF 5                                                                                                                                                                                | E |
|   | 1 FG JM SL 2024-11-21 First Issue                                                                                                                                                           |   |
|   | ISSUE DRAWN CHKD APPD DATE REVISION NOTES                                                                                                                                                   |   |
|   | PURPOSE PROJECTION PERMITTING N/A                                                                                                                                                           |   |
|   | SCALE DATUM<br>1:150 @A3 N/A                                                                                                                                                                |   |
|   | LAYOUT DRAWING T-LAYOUT NO                                                                                                                                                                  |   |
|   | N/A N/A PROJECT TITLE BONNYKNOX                                                                                                                                                             | F |
|   | DRAWING TITLE<br>FIGURE 13                                                                                                                                                                  |   |
|   | CLIENT/DNO SUBSTATION<br>PLAN AND ELEVATIONS                                                                                                                                                |   |
|   | 05114-RES-SUB-DR-PT-002 1                                                                                                                                                                   |   |
|   | THIS DRAWING IS THE PROPERTY OF RENEWABLE ENERGY SYSTEMS LIMITED AND NO<br>REPRODUCTION MAY BE MADE IN WHOLE OR IN PART WITHOUT PERMISSION                                                  | Ģ |
|   | BEAUFORT COURT,<br>EGG FARM LANE,<br>KINGS LANGLEY,<br>HERTS WD4 8LR. UK<br>TEL +44 (0) 1923 299200                                                                                         |   |
|   | WWW.RES-GROUP.COM                                                                                                                                                                           |   |