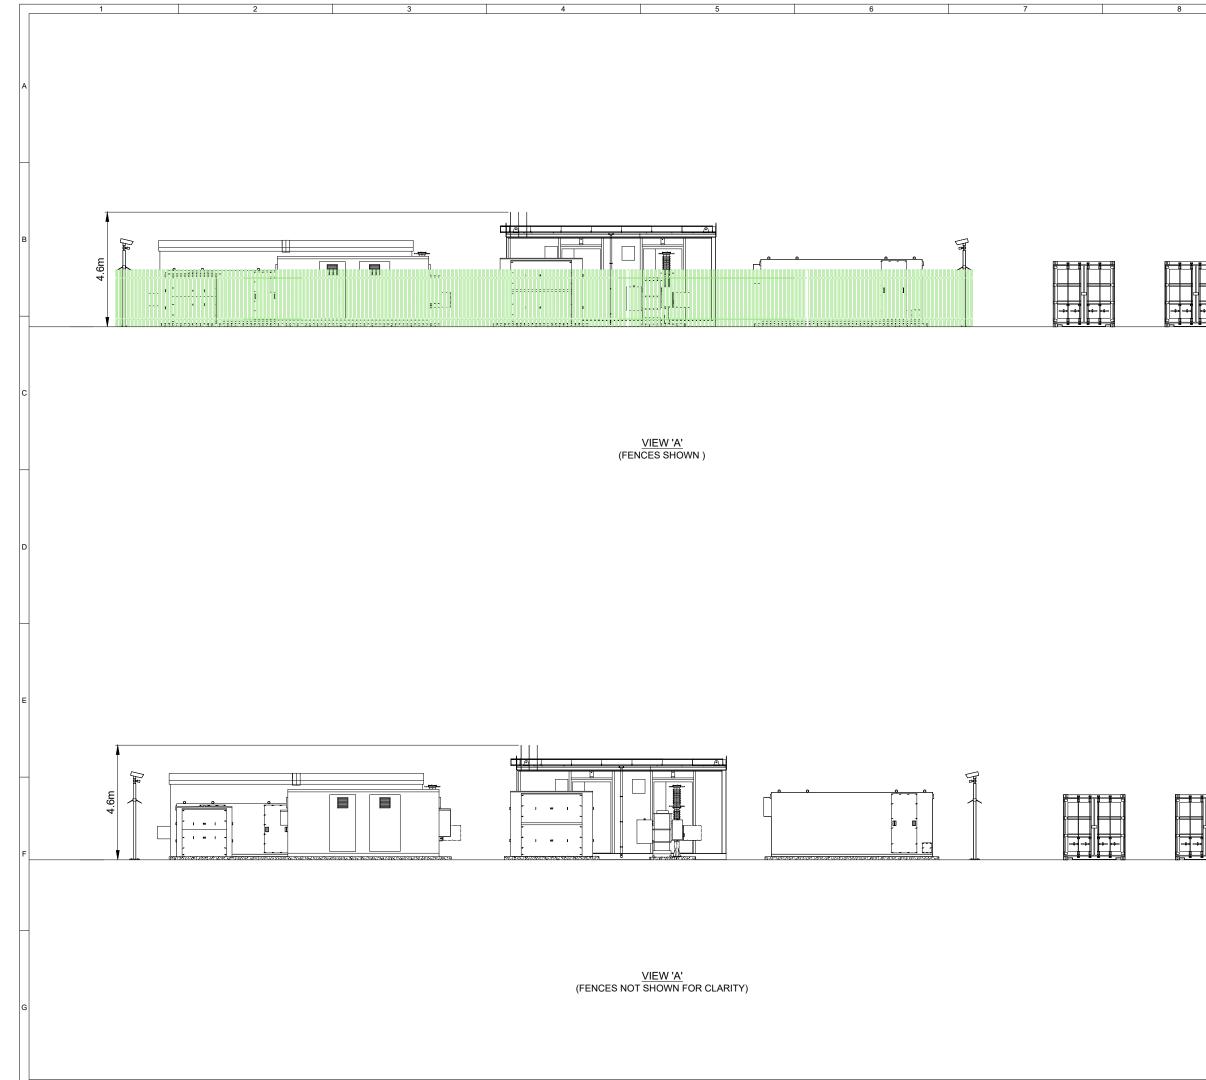

| 9 10                                                                                                                                                                                                                                                                                                                                                                                                                                     |
|------------------------------------------------------------------------------------------------------------------------------------------------------------------------------------------------------------------------------------------------------------------------------------------------------------------------------------------------------------------------------------------------------------------------------------------|
| NOTES:         1. FOR NOTES SEE SHEET 1.         2. COMMUNICATIONS AERIALS SHOWN INDICATIVELY, EXACT DIMENSIONS, NUMBER AND LOCATION OF AERIALS / SATELLITE DISHES SUBJECT TO DETAILED DESIGN.                                                                                                                                                                                                                                           |
| В                                                                                                                                                                                                                                                                                                                                                                                                                                        |
| c                                                                                                                                                                                                                                                                                                                                                                                                                                        |
| D                                                                                                                                                                                                                                                                                                                                                                                                                                        |
| SHEET 2 OF 5         1       FG       JM       SL       2024-11-21       First Issue         ISSUE       DRAWN       CHKD       APPD       DATE       REVISION NOTES                                                                                                                                                                                                                                                                     |
| PURPOSE PROJECTION<br>PERMITTING N/A<br>SCALE DATUM<br>1:150 @A3 N/A<br>LAYOUT DRAWING T-LAYOUT NO<br>N/A N/A<br>PROJECT TITLE F<br>DRAWING TITLE                                                                                                                                                                                                                                                                                        |
| DRAWING TITLE         FIGURE 13<br>CLIENT/DNO SUBSTATION<br>PLAN AND ELEVATIONS         REV<br>05114-RES-SUB-DR-PT-002         1         THIS DRAWING IS THE PROPERTY OF RENEWABLE ENERGY SYSTEMS LIMITED AND NO<br>REPRODUCTION MAY BE MADE IN WHOLE OR IN PART WITHOUT PERMISSION         G         BEAUFORT COURT,<br>EGG FARM LANE,<br>KINGS LANGLEY,<br>HERTS WD4 &LR. UK<br>TEL +44 (0) 1923 299200<br>WWW.RES-GROUP.COM         9 |