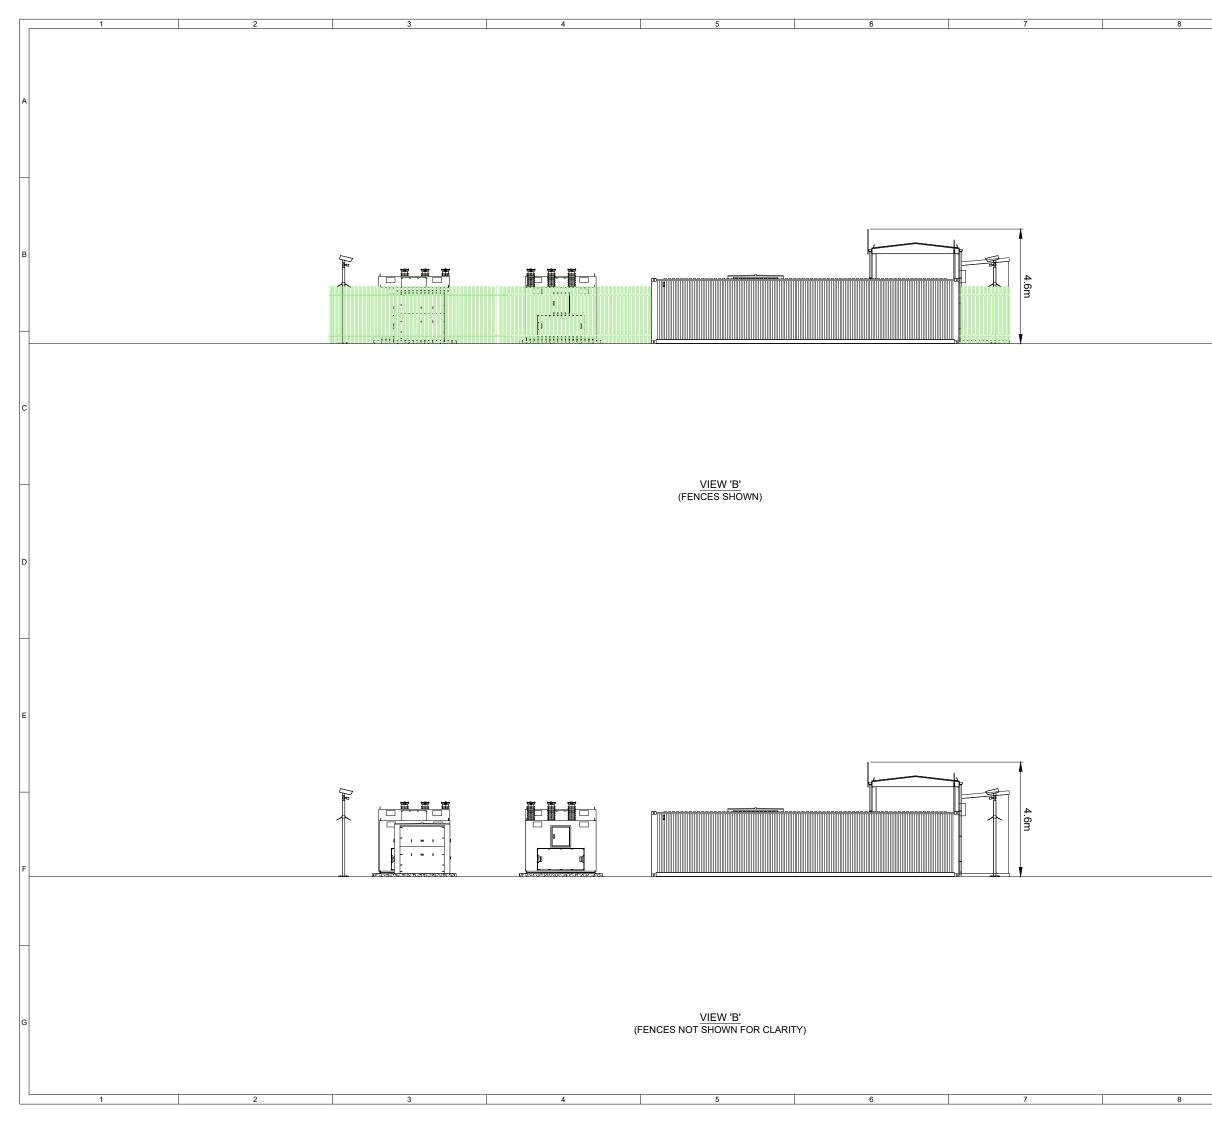

|                                                                                                                                                                  | _ |
|------------------------------------------------------------------------------------------------------------------------------------------------------------------|---|
| 9 10<br>NOTES:                                                                                                                                                   |   |
| 1. FOR NOTES SEE SHEET 1.                                                                                                                                        |   |
| 2. COMMUNICATIONS AERIALS SHOWN<br>INDICATIVELY, EXACT DIMENSIONS,<br>NUMBER AND LOCATION OF AERIALS<br>/ SATELLITE DISHES SUBJECT TO<br>DETAILED DESIGN.        | A |
| -                                                                                                                                                                | _ |
|                                                                                                                                                                  | в |
|                                                                                                                                                                  | - |
|                                                                                                                                                                  | с |
|                                                                                                                                                                  | - |
|                                                                                                                                                                  | D |
|                                                                                                                                                                  | - |
| SHEET 3 OF 5                                                                                                                                                     | E |
| 1         FG         JM         SL         2024-11-21         First Issue                                                                                        |   |
| ISSUE DRAWN CHKD APPD DATE REVISION NOTES PURPOSE PROJECTION PERMITTING N/A SCALE DATUM 1:150 @A3 N/A LAYOUT DRAWING T-LAYOUT NO N/A N/A PROJECT TITLE BONNYKNOX | F |
| DRAWING TITLE<br>FIGURE 13                                                                                                                                       |   |
| CLIENT/DNO SUBSTATION<br>PLAN AND ELEVATIONS                                                                                                                     | _ |
| RES DRAWING NUMBERREV05114-RES-SUB-DR-PT-0021                                                                                                                    |   |
| THIS DRAWING IS THE PROPERTY OF RENEWABLE ENERGY SYSTEMS LIMITED AND NO<br>REPRODUCTION MAY BE MADE IN WHOLE OR IN PART WITHOUT PERMISSION                       |   |
| BEAUFORT COURT,<br>EGG FARM LANE,<br>KINGS LANGLEY,<br>HERTS WD4 8LR. UK<br>TEL +44 (0) 1923 299200<br>WWW.RES-GROUP.COM                                         | G |
| 9 10                                                                                                                                                             |   |