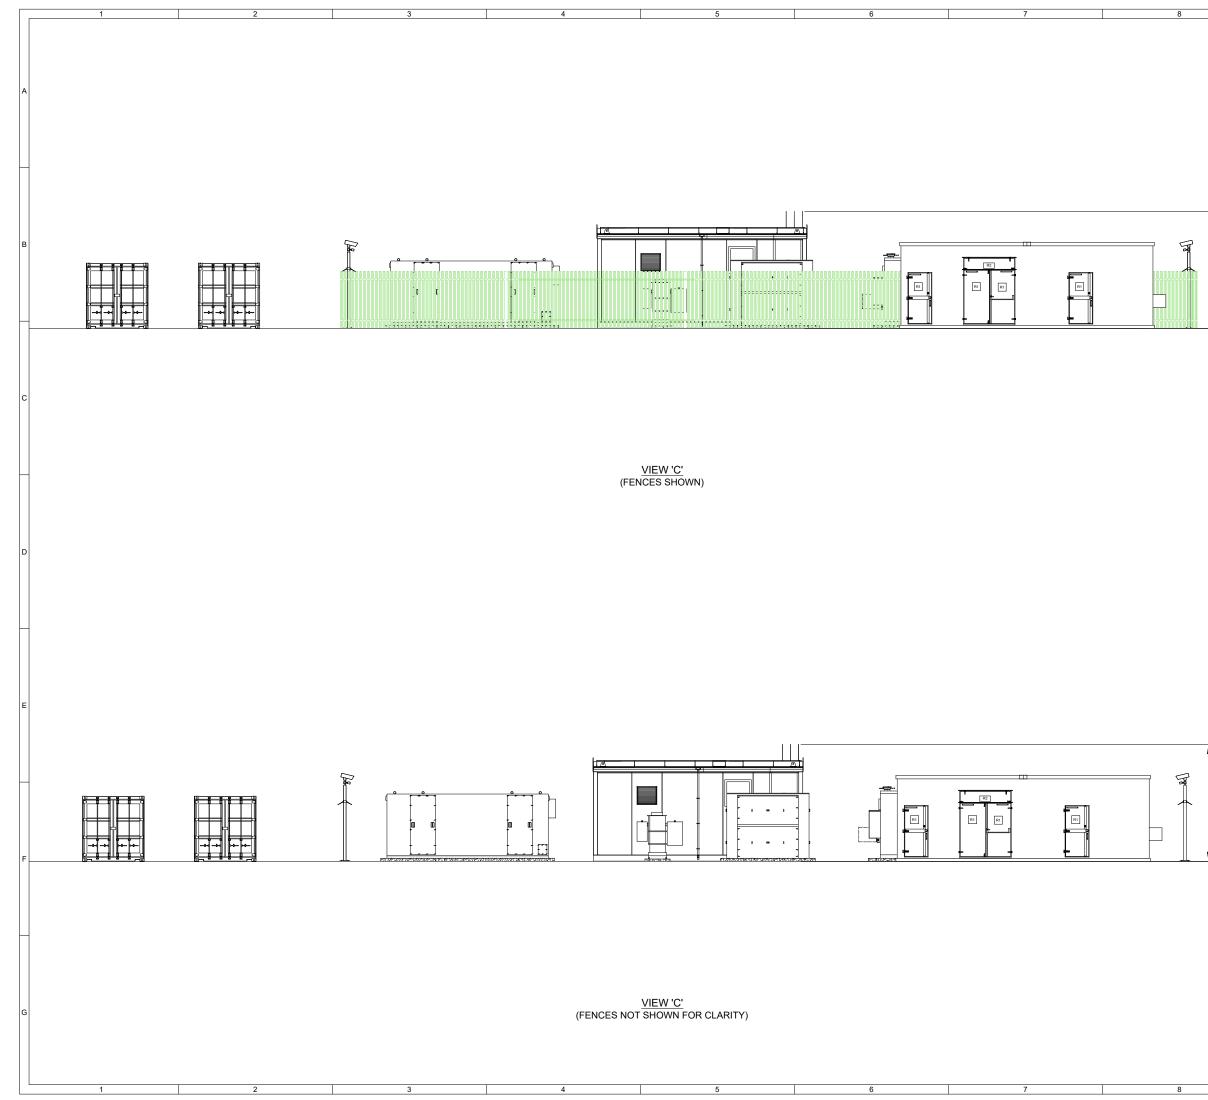

|          |                                                                                                                                                                                                                                                        | 10                                                                                                                       | _ |
|----------|--------------------------------------------------------------------------------------------------------------------------------------------------------------------------------------------------------------------------------------------------------|--------------------------------------------------------------------------------------------------------------------------|---|
|          | 9<br><u>NOTES:</u>                                                                                                                                                                                                                                     | 10                                                                                                                       |   |
|          | INDICATIVELY,<br>NUMBER AND L                                                                                                                                                                                                                          | ONS AERIALS SHOWN<br>EXACT DIMENSIONS,<br>.OCATION OF AERIALS<br>SHES SUBJECT TO                                         | A |
| 4.6m     |                                                                                                                                                                                                                                                        |                                                                                                                          | в |
| <u>v</u> |                                                                                                                                                                                                                                                        |                                                                                                                          | с |
|          |                                                                                                                                                                                                                                                        |                                                                                                                          | D |
| Ŧ        | <b>SHEE</b><br>1 FG JM SL 2024-                                                                                                                                                                                                                        | T 4 OF 5                                                                                                                 | E |
| 4.6m     | LAYOUT DRAWING<br>N/A<br>PROJECT TITLE                                                                                                                                                                                                                 | TE REVISION NOTES PROJECTION N/A DATUM A3 N/A T-LAYOUT NO N/A                                                            | F |
|          | DRAWING TITLE FIGURE 13 CLIENT/DNO SUBSTATION PLAN AND ELEVATIONS RES DRAWING NUMBER 05114-RES-SUB-DR-PT-002 1 THIS DRAWING IS THE PROPERTY OF RENEWABLE ENERGY SYSTEMS LIMITED AND NO REPRODUCTION MAY BE MADE IN WHOLE OR IN PART WITHOUT PERMISSION |                                                                                                                          |   |
|          | res<br>°                                                                                                                                                                                                                                               | BEAUFORT COURT,<br>EGG FARM LANE,<br>KINGS LANGLEY,<br>HERTS WD4 8LR. UK<br>TEL +44 (0) 1923 299200<br>WWW.RES-GROUP.COM |   |
|          | -                                                                                                                                                                                                                                                      |                                                                                                                          |   |

| 9                                                                                            | 10                                                                                                                       |   |
|----------------------------------------------------------------------------------------------|--------------------------------------------------------------------------------------------------------------------------|---|
| NOTES:                                                                                       | 10                                                                                                                       | ] |
| 1. FOR NOTES SEE                                                                             | SHEET 1.                                                                                                                 |   |
| INDICATIVELY, E<br>NUMBER AND LC                                                             | NS AERIALS SHOWN<br>XACT DIMENSIONS,<br>DCATION OF AERIALS<br>HES SUBJECT TO<br>SN.                                      | А |
|                                                                                              |                                                                                                                          |   |
|                                                                                              |                                                                                                                          | в |
|                                                                                              |                                                                                                                          |   |
|                                                                                              |                                                                                                                          | с |
|                                                                                              |                                                                                                                          |   |
|                                                                                              |                                                                                                                          | D |
|                                                                                              |                                                                                                                          |   |
|                                                                                              | T 5 OF 5                                                                                                                 | E |
| ISSUE DRAWN CHKD APPD DATE                                                                   |                                                                                                                          |   |
| PURPOSE<br>PERMITTING<br>SCALE<br>1:150 @A<br>LAYOUT DRAWING<br>N/A<br>PROJECT TITLE<br>BONI | PROJECTION         N/A           DATUM         N/A           3         N/A           T-LAYOUT NO         N/A             | F |
| DRAWING TITLE<br>FIGI<br>CLIENT/DNO                                                          | URE 13<br>D SUBSTATION                                                                                                   | - |
| RES DRAWING NUMBER                                                                           |                                                                                                                          | - |
| 05114-RES-SU                                                                                 | B-DR-PT-002 1 ENEWABLE ENERGY SYSTEMS LIMITED AND NO WHOLE OR IN PART WITHOUT PERMISSION                                 |   |
| rerroduction mat be made in v                                                                | BEAUFORT COURT,<br>EGG FARM LANE,<br>KINGS LANGLEY,<br>HERTS WD4 8LR. UK<br>TEL +44 (0) 1932 299200<br>WWW.RES-GROUP.COM | G |
| 9                                                                                            | 10                                                                                                                       | ] |
|                                                                                              |                                                                                                                          |   |