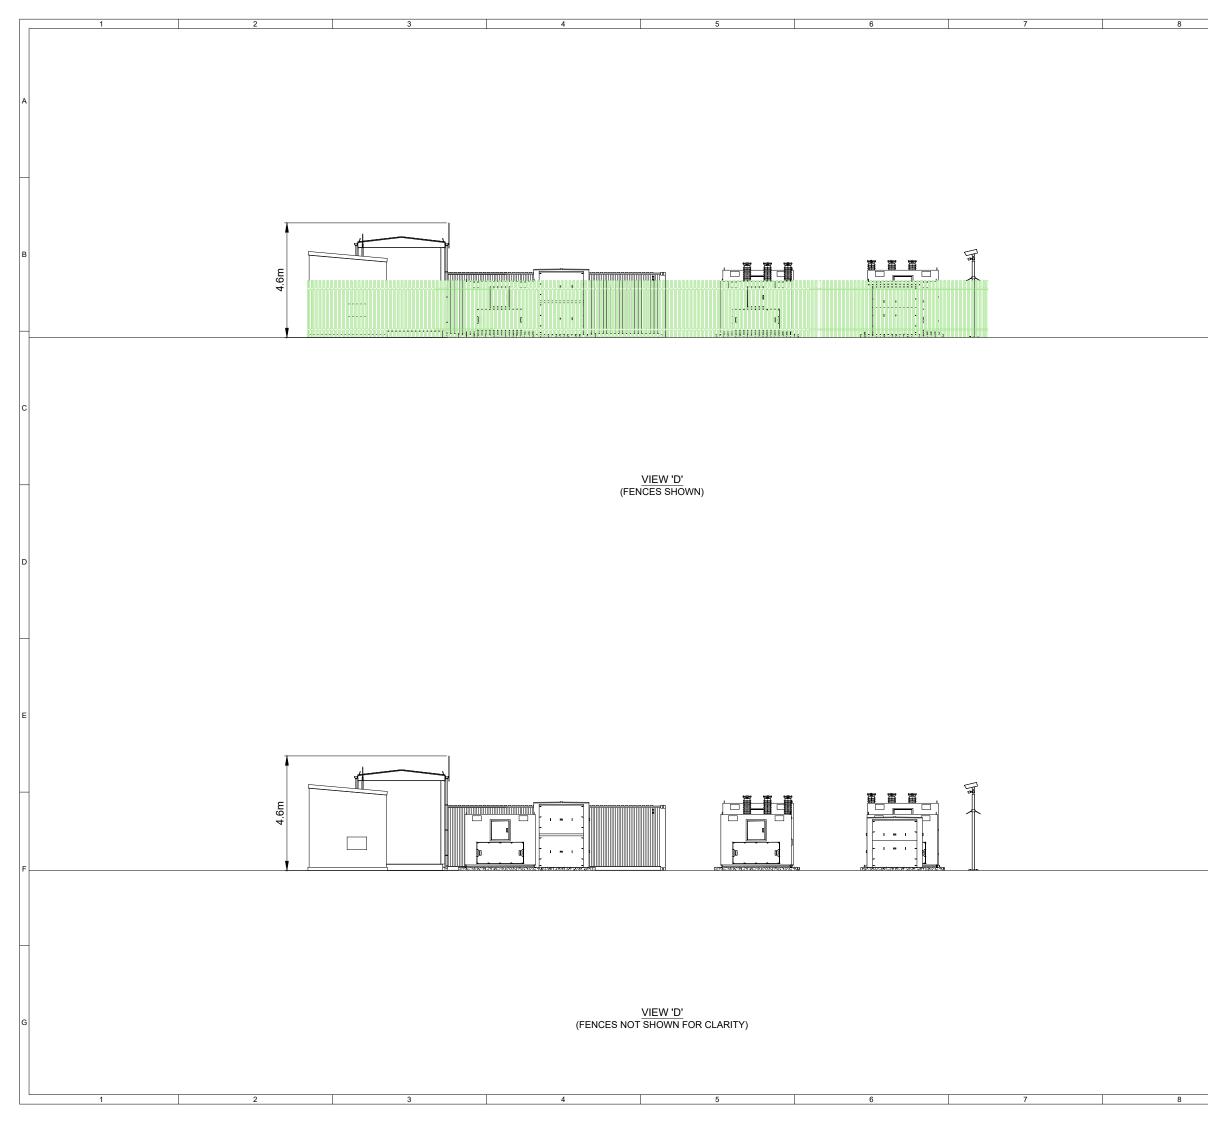

|          |                                                                                                                                                                                                                                                        | 10                                                                                                                       | _ |
|----------|--------------------------------------------------------------------------------------------------------------------------------------------------------------------------------------------------------------------------------------------------------|--------------------------------------------------------------------------------------------------------------------------|---|
|          | 9<br><u>NOTES:</u>                                                                                                                                                                                                                                     | 10                                                                                                                       |   |
|          | INDICATIVELY,<br>NUMBER AND L                                                                                                                                                                                                                          | ONS AERIALS SHOWN<br>EXACT DIMENSIONS,<br>.OCATION OF AERIALS<br>SHES SUBJECT TO                                         | A |
| 4.6m     |                                                                                                                                                                                                                                                        |                                                                                                                          | в |
| <u>v</u> |                                                                                                                                                                                                                                                        |                                                                                                                          | с |
|          |                                                                                                                                                                                                                                                        |                                                                                                                          | D |
| Ŧ        | <b>SHEE</b><br>1 FG JM SL 2024-                                                                                                                                                                                                                        | T 4 OF 5                                                                                                                 | E |
| 4.6m     | LAYOUT DRAWING<br>N/A<br>PROJECT TITLE                                                                                                                                                                                                                 | TE REVISION NOTES PROJECTION N/A DATUM A3 N/A T-LAYOUT NO N/A                                                            | F |
|          | DRAWING TITLE FIGURE 13 CLIENT/DNO SUBSTATION PLAN AND ELEVATIONS RES DRAWING NUMBER 05114-RES-SUB-DR-PT-002 1 THIS DRAWING IS THE PROPERTY OF RENEWABLE ENERGY SYSTEMS LIMITED AND NO REPRODUCTION MAY BE MADE IN WHOLE OR IN PART WITHOUT PERMISSION |                                                                                                                          |   |
|          | res<br>°                                                                                                                                                                                                                                               | BEAUFORT COURT,<br>EGG FARM LANE,<br>KINGS LANGLEY,<br>HERTS WD4 8LR. UK<br>TEL +44 (0) 1923 299200<br>WWW.RES-GROUP.COM |   |
|          | -                                                                                                                                                                                                                                                      |                                                                                                                          |   |