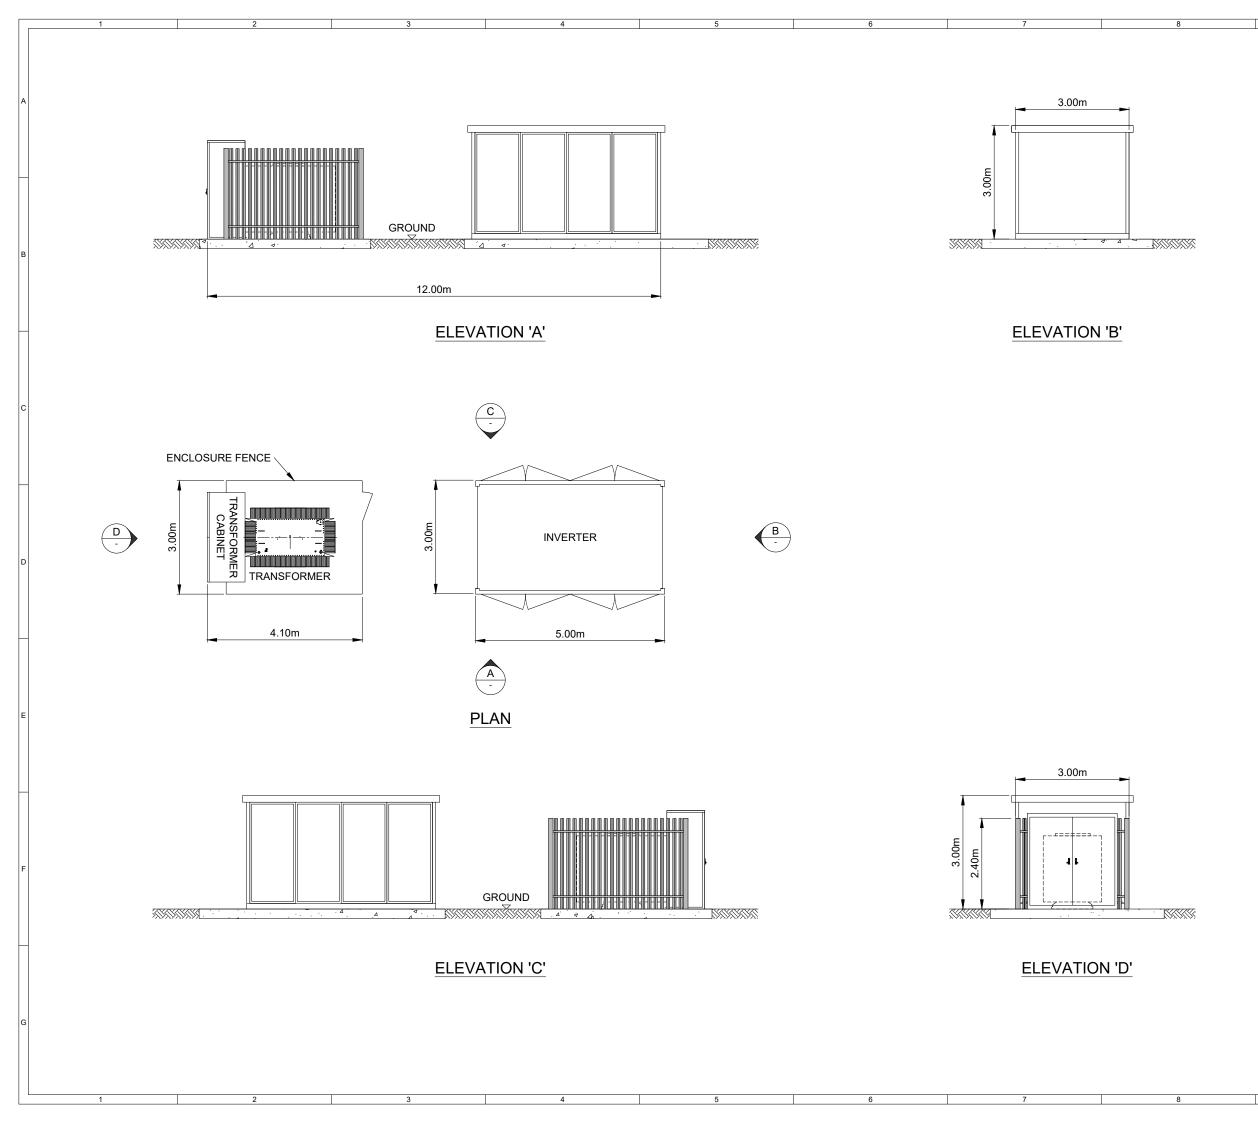

|                                                                                                                                            | 9                                                | 10                                                                                                                       | _ |
|--------------------------------------------------------------------------------------------------------------------------------------------|--------------------------------------------------|--------------------------------------------------------------------------------------------------------------------------|---|
| NOT                                                                                                                                        |                                                  | 10                                                                                                                       | 1 |
| 1.                                                                                                                                         | ALL DIMENSIONS AF<br>ANTICIPATED AND S<br>DESIGN | RE MAXIMUM<br>SUBJECT TO DETAILED                                                                                        | A |
| 2.                                                                                                                                         | ROOM & DOOR POS<br>AND SUBJECT TO D              | ITIONS ARE INDICATIVE<br>ETAILED DESIGN.                                                                                 |   |
| 3.                                                                                                                                         | APPROXIMATE FINIS<br>0.30m ABOVE EXIST           |                                                                                                                          |   |
| 4.                                                                                                                                         | LAYOUT ORIENTATI<br>SUBJECT TO DETAIL            | ON IS INDICATIVE AND<br>LED DESIGN.                                                                                      |   |
|                                                                                                                                            |                                                  |                                                                                                                          | в |
|                                                                                                                                            |                                                  |                                                                                                                          |   |
|                                                                                                                                            |                                                  |                                                                                                                          | _ |
|                                                                                                                                            |                                                  |                                                                                                                          |   |
|                                                                                                                                            |                                                  |                                                                                                                          | с |
|                                                                                                                                            |                                                  |                                                                                                                          |   |
|                                                                                                                                            |                                                  |                                                                                                                          | _ |
|                                                                                                                                            |                                                  |                                                                                                                          |   |
|                                                                                                                                            |                                                  |                                                                                                                          | D |
|                                                                                                                                            |                                                  |                                                                                                                          |   |
|                                                                                                                                            |                                                  |                                                                                                                          |   |
|                                                                                                                                            |                                                  |                                                                                                                          | E |
| 2                                                                                                                                          | FG FB SL 2024-11-25                              | Figure number update                                                                                                     | _ |
| 1                                                                                                                                          | JB FB SL 2024-11-12                              | First Issue                                                                                                              |   |
|                                                                                                                                            |                                                  | REVISION NOTES                                                                                                           | ╢ |
| -                                                                                                                                          | PERMITTING                                       | N/A                                                                                                                      |   |
| SCALI                                                                                                                                      | 1:100 @A3                                        | N/A                                                                                                                      |   |
| LAYO                                                                                                                                       | UT DRAWING<br>N/A                                | T-LAYOUT NO<br>N/A                                                                                                       |   |
| PROJECT TITLE<br>BONNYKNOX                                                                                                                 |                                                  |                                                                                                                          | F |
| DRAWING TITLE                                                                                                                              |                                                  |                                                                                                                          |   |
| FIGURE 12<br>TYPICAL INVERTER SUBSTATION                                                                                                   |                                                  |                                                                                                                          |   |
| RES DRAWING NUMBER<br>05114-RES-SOL-DR-PT-002 2                                                                                            |                                                  |                                                                                                                          |   |
| THIS DRAWING IS THE PROPERTY OF RENEWABLE ENERGY SYSTEMS LIMITED AND NO<br>REPRODUCTION MAY BE MADE IN WHOLE OR IN PART WITHOUT PERMISSION |                                                  |                                                                                                                          | G |
|                                                                                                                                            | <b>CS</b>                                        | BEAUFORT COURT,<br>EGG FARM LANE,<br>KINGS LANGLEY,<br>HERTS WD4 8LR. UK<br>TEL +44 (0) 1923 299200<br>WWW.RES-GROUP.COM |   |
|                                                                                                                                            |                                                  |                                                                                                                          |   |